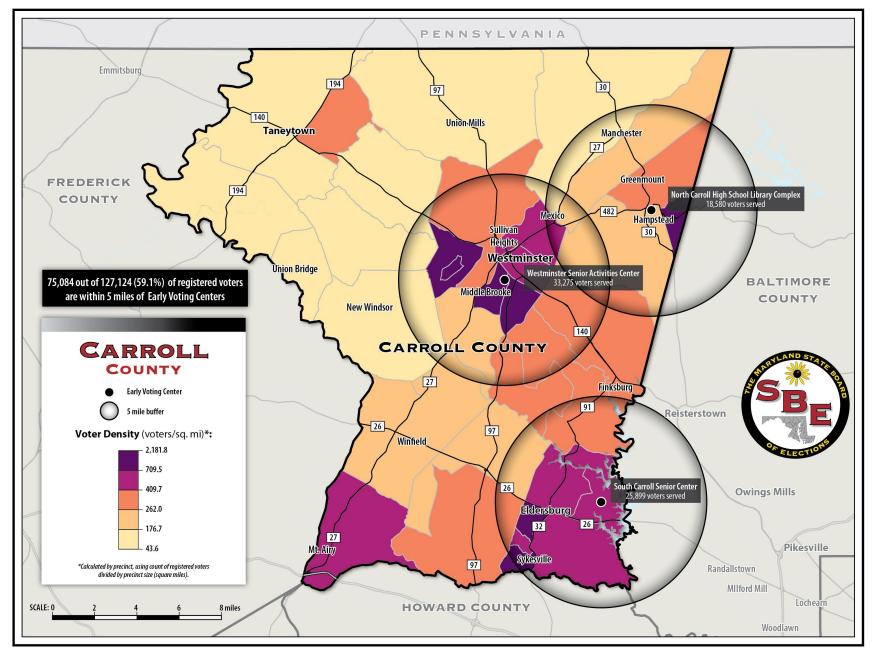

# Carroll County - 3 early voting centers Replacement - North Carroll High School Library Complex

# **Background Information**

- Replacing one early voting center.
- North Carroll Senior Center is being replaced with the North Carroll High School Library Complex.
- Replacement location is .3 miles from the previously approved early voting center

# **Carroll County**

North Carroll High School Library Complex

Recommendation: Approve