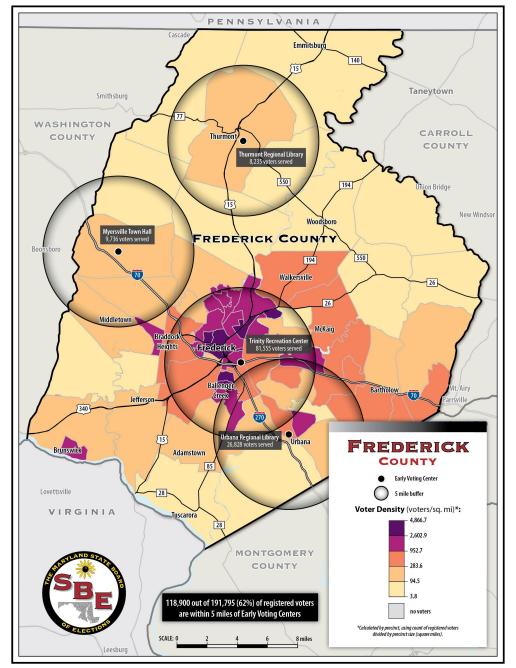

# Frederick County- 4 early voting centers Replacement - Myersville Town Hall Community Center Packground Information

Background Information

- Replacing one early voting center.
- Middletown VFW is being replaced with Myersville Town Hall Community Center, due to the center being unavailable.
- Replacement location is 6.5 miles from the previously approved early voting center.

# Frederick County

Myersville Town Hall Community Center

Recommendation: Approve