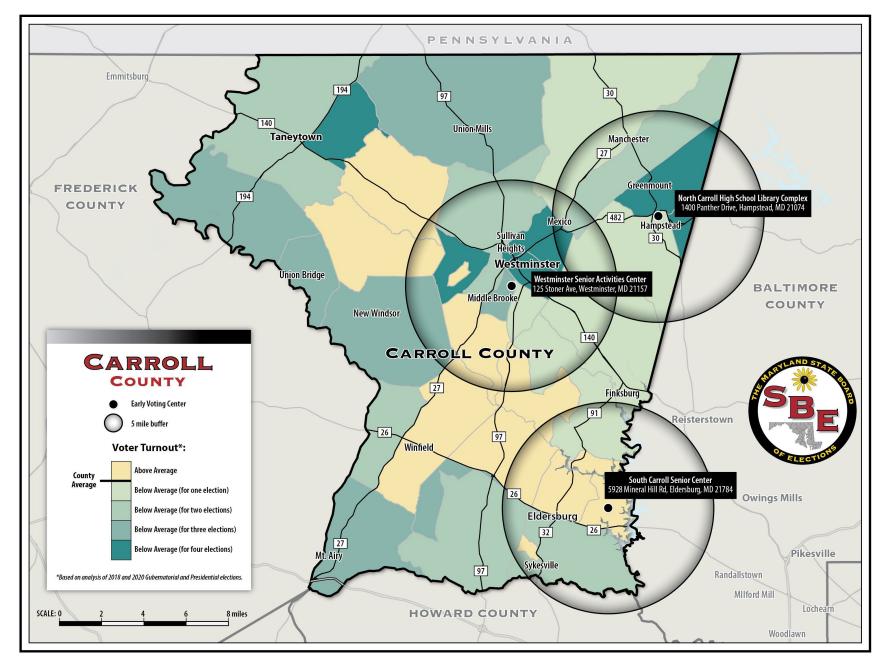

# Carroll County - 3 early voting centers Replacement - North Carroll High School Library Complex

# **Background Information**

- Replacing one early voting center.
- North Carroll Senior Center is being replaced with the North Carroll High School Library Complex.
- Replacement location is .3 miles from the previously approved early voting center

# **Carroll County**

North Carroll High School Library Complex

Recommendation: Approve