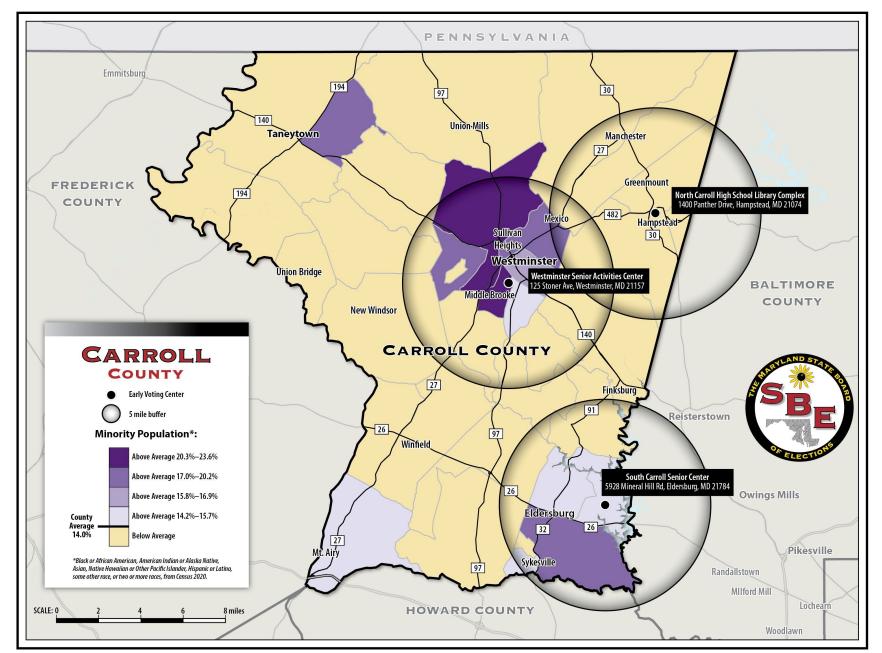

# Carroll County - 3 early voting centers Replacement - North Carroll High School Library Complex

# **Background Information**

- Replacing one early voting center.
- North Carroll Senior Center is being replaced with the North Carroll High School Library Complex.
- Replacement location is .3 miles from the previously approved early voting center

# **Carroll County**

North Carroll High School Library Complex

Recommendation: Approve