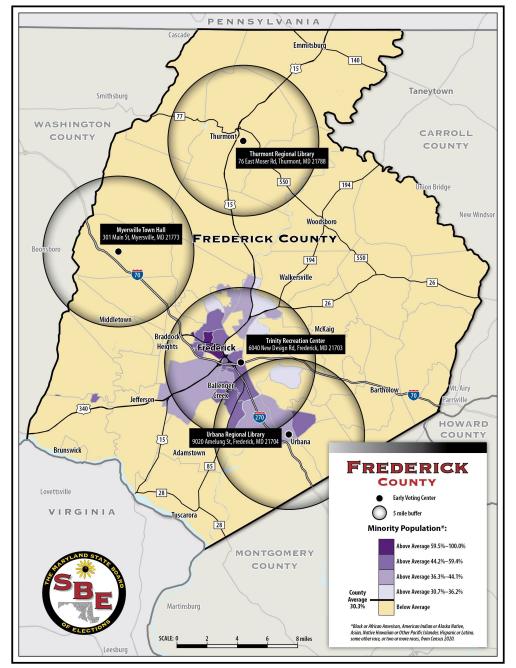

# Frederick County- 4 early voting centers Replacement - Myersville Town Hall Community Center Packground Information

Background Information

- Replacing one early voting center.
- Middletown VFW is being replaced with Myersville Town Hall Community Center, due to the center being unavailable.
- Replacement location is 6.5 miles from the previously approved early voting center.

# Frederick County

Myersville Town Hall Community Center

Recommendation: Approve