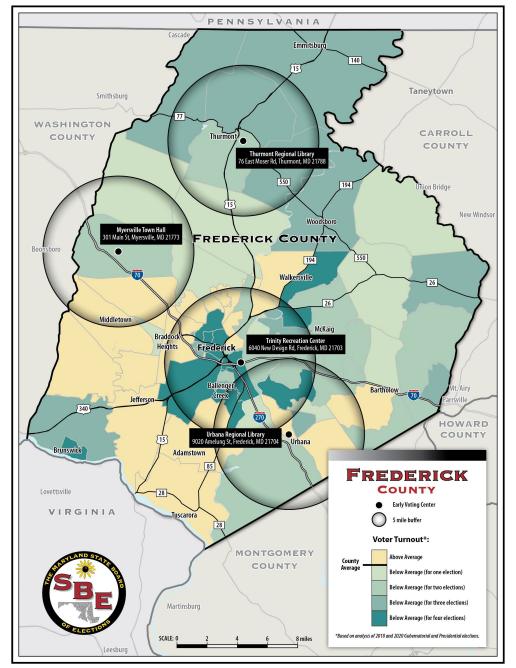

# Frederick County- 4 early voting centers Replacement - Myersville Town Hall Community Center Packground Information

Background Information

- Replacing one early voting center.
- Middletown VFW is being replaced with Myersville Town Hall Community Center, due to the center being unavailable.
- Replacement location is 6.5 miles from the previously approved early voting center.

# Frederick County

Myersville Town Hall Community Center

Recommendation: Approve